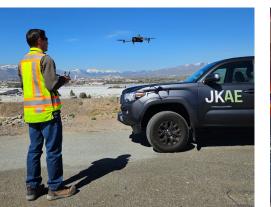

## **Technologies:**

- Robotic Total Stations
- Global Navigational Satellite System (GNNS)
- 3D Scanning
- Unmanned Aerial Vehicles / Drones
- AutoCAD / Civil 3D
- Virtual Surveyor / Point Cloud Drafting