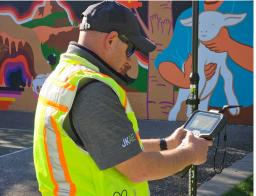

#### **Field Survey:**

- Establish Horizontal and Vertical Control
- Boundary Line Location
- Sub-Grade and Pad Verification
- Building Layout
- Setback Certification
- Grading and Drainage Certifications
- Calculate Earthwork Volumes
- Tree Inventory
- Utility As-Builts
- Monitor Well Surveys

## **Technologies:**

- Robotic Total Stations
- Global Navigational Satellite System (GNNS)
- 3D Scanning
- Unmanned Aerial Vehicles / Drones
- AutoCAD / Civil 3D
- Virtual Surveyor / Point Cloud Drafting