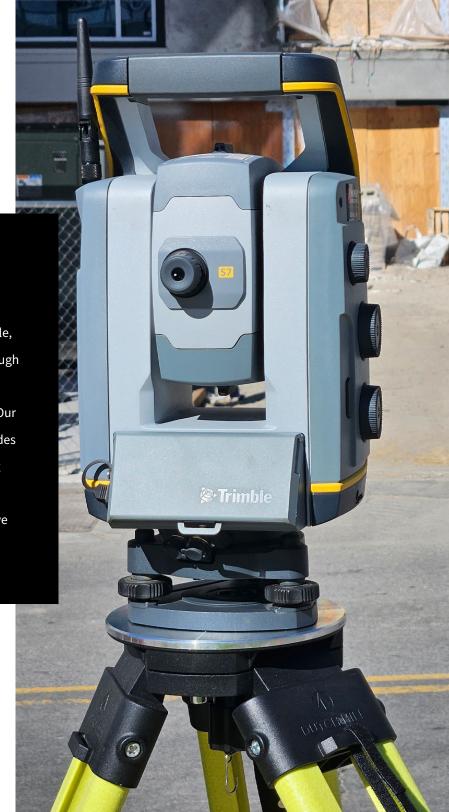

## **Technologies:**

- Robotic Total Stations
- Global Navigational Satellite System (GNNS)
- 3D Scanning
- Unmanned Aerial Vehicles / Drones
- AutoCAD / Civil 3D
- Virtual Surveyor / Point Cloud Drafting