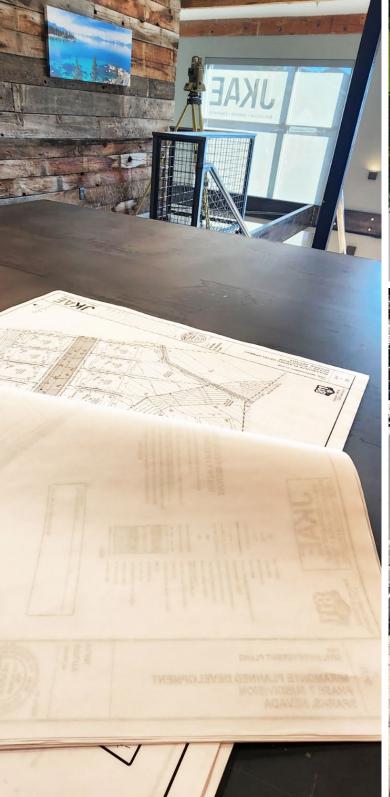

JKAE utilizes the latest AutoCAD software (pictured below) to ensure completeness and accuracy of project design. Pictured here is a final plan product providing both the client and contractor the necessary information for successful project completion.