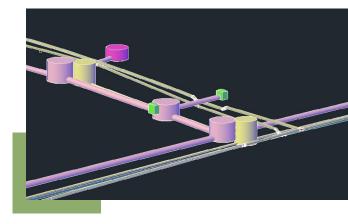

The use of pipe networks with the Civil3D program gives JKAE engineers the ability to model all utility design in three dimensions. This ensures proper pipe clearances at utility crossings, as well as significantly enhances the thoroughness of project design.