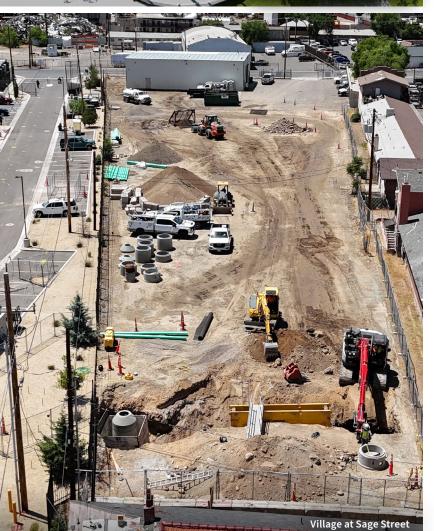

JKAE utilizes the latest AutoCAD software (pictured below) to ensure completeness and accuracy of project design. Pictured here is a final plan product providing both the client and contractor the necessary information for successful project completion.